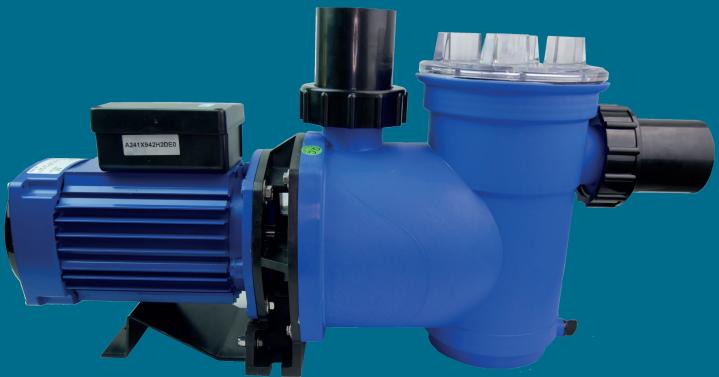

## ARGONAUT PUMP

## Your best choice for small to medium sized pools.

The Plastica Argonaut pump has been designed and engineered to succeed the rest. A superior build quality ensures performance durability and reliability.

The mechanical seal made with AISI 316 Stainless steel is suitable for a wide range of applications including chlorine, bromine, iodine and even sea water.

All IP55 rated motors include a high-grade Stainless steel shaft, ranging from 0.33 Horse Power (0.24 KW) to 2 Horse Power (1.5 KW) The Argonaut truly is an exceptional choice for small to medium size applications.