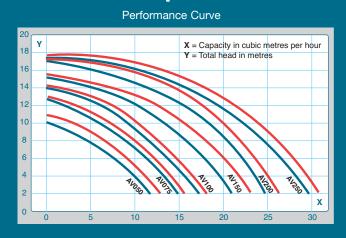

The mechanical seal made with AISI 316 Stainless steel is suitable for a wide range of applications including chlorine, bromine, iodine and even sea water.

All IP55 rated motors include a high-grade Stainless steel shaft, ranging from 0.33 Horse Power (0.24 KW) to 2 Horse Power (1.5 KW) The Argonaut truly is an exceptional choice for small to medium size applications.