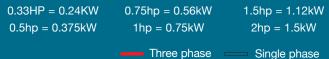

The mechanical seal made with AISI 316 Stainless steel is suitable for a wide range of applications including chlorine, bromine, iodine and even sea water.

All IP55 rated motors include a high-grade Stainless steel shaft, ranging from 0.33 Horse Power (0.24 KW) to 2 Horse Power (1.5 KW) The Argonaut truly is an exceptional choice for small to medium size applications.