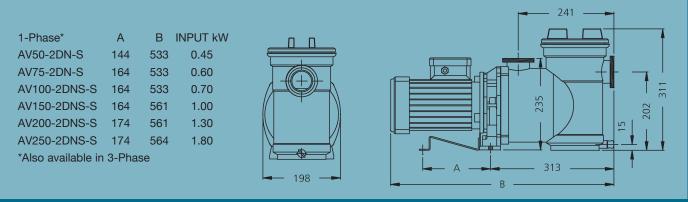

| Voltage                  | 230v, 50Hz                                                           |
|--------------------------|----------------------------------------------------------------------|
| Material                 | Tank: Glass filled Blue Polypropylene  Motor: Aluminium              |
|                          | Shaft: High-grade stainless steel                                    |
| Unions                   | ABS solvent weld unions 63mm/2" supplied with reducers for 50mm/1.5" |
| Cable Gland              | PG11                                                                 |
| Motor Insulation degrees | Class F                                                              |
| Noise                    | 60dBA                                                                |